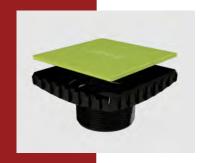

The EBBE Square Riser features a grout locking design with a frameless finished appearance.

The E4400/Square Riser includes hair trap and construction plug to protect drain during tile installation.