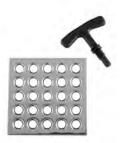

## **EBBE® Drain Grates for PreFormed® Shower Base**

The Strength Behind the Beauty

The EBBE Pro Series drain grates are PVD coated, stainless steel and are available in 11 finishes. (See back for color chart)